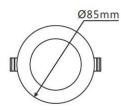

## **Technical Specification**

| Model         | DL1275-WW           | DL1275-NW | DL12750-CW |
|---------------|---------------------|-----------|------------|
| Watts         |                     | 10W       |            |
| nput Voltage  | AC 240V 50/60Hz     |           |            |
| ED Chip       | SMD LED             |           |            |
| olour Temp.   | 3000K               | 4000K     | 6000K      |
| umens Output  | 700lm               | 750lm     | 800lm      |
| RI            |                     | Ra>80     |            |
| am Angle      | 120°                |           |            |
| e             | D85 * H31mm         |           |            |
| itout         | D70mm               |           |            |
| Grade         | IP 40               |           |            |
| mmable        | Yes (Triac Dimming) |           |            |
| imming Range  | 3~100%              |           |            |
| ousing Colour | White / Chrome      |           |            |