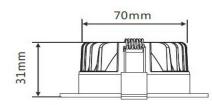

## **Technical Specification**

| Model         | DL1275-WW           | DL1275-NW | DL12750-CW |
|---------------|---------------------|-----------|------------|
| Watts         |                     | 10W       |            |
| nput Voltage  | AC 240V 50/60Hz     |           |            |
| ED Chip       | SMD LED             |           |            |
| olour Temp.   | 3000K               | 4000K     | 6000K      |
| umens Output  | 700lm               | 750lm     | 800lm      |
| RI            |                     | Ra>80     |            |
| am Angle      | 120°                |           |            |
| e             | D85 * H31mm         |           |            |
| itout         | D70mm               |           |            |
| Grade         | IP 40               |           |            |
| mmable        | Yes (Triac Dimming) |           |            |
| imming Range  | 3~100%              |           |            |
| ousing Colour | White / Chrome      |           |            |