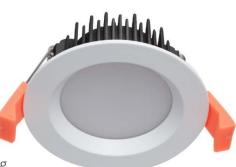

## 10W SMD DOWNLIGHT KIT (DL1275)

## **Product Features**

- C-Bus compatible
- Adopt anti-glare diffuser
- Commercial grade quality and design
- Made with LM-80 certified SMD LED chips
- Long life-span with low power consumption
- Incl. separate driver and Australian standard plug